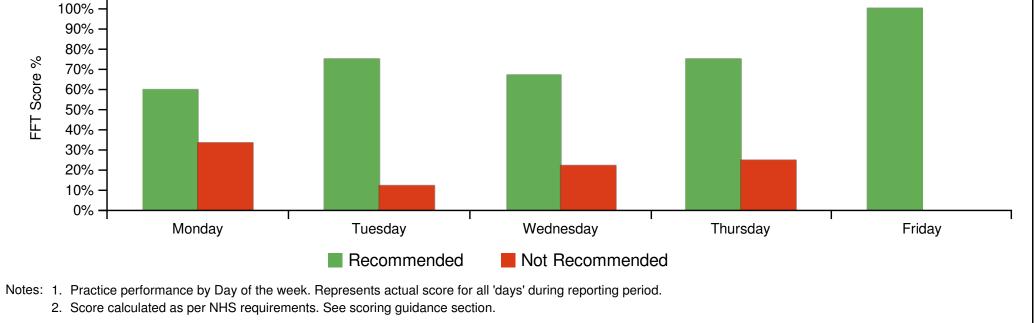

| 2%       | 20%                   | 2%         | 100%  |

#### **Summary Scores**

♂ 71% 🖓 22% ☜ 7%

### **NHS Scoring Guidance**

Recent guidance issued by NHS England has confirmed the move away from the 'Net Promoter' scoring methodology to a simpler 'Percentage Recommended' and 'Percentage Not Recommended' method.

The percentage measures are calculated as follows:

extremely likely + likely

extremely unlikely + unlikely

Not Recommended (%) =

<del>-</del> x 100

extremely likely + likely + neither + unlikely + extremely unlikely + don't know

For further information about the selection of the scoring method please see the NHS FFT Review published in June 2014 here:

http://www.england.nhs.uk/ourwork/pe/fft/fft-test-review/

## SECTION 3 Practice Scoring





## SECTION 4 Patient Response Analysis



## SECTION 5 Patient Free Text Comments: Summary

| nematic                                                                                                                                                                                                                                                                                       | Tag Cloud                                                                                                     | d