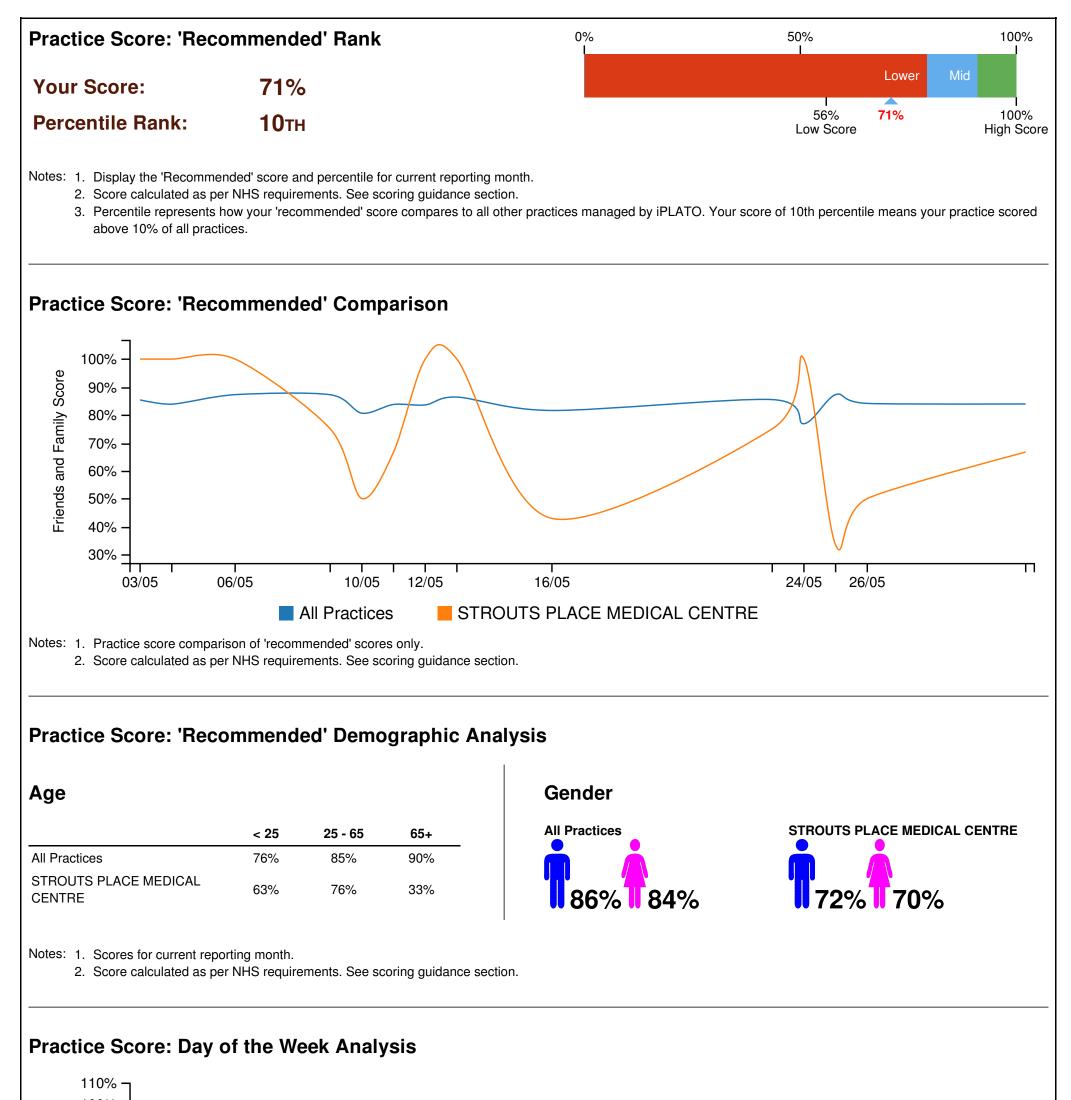

| 2%       | 20%                   | 2%         | 100%  |

#### **Summary Scores**

♂ 71% 🖓 22% ☜ 7%

### **NHS Scoring Guidance**

Recent guidance issued by NHS England has confirmed the move away from the 'Net Promoter' scoring methodology to a simpler 'Percentage Recommended' and 'Percentage Not Recommended' method.

The percentage measures are calculated as follows:

extremely likely + likely

extremely unlikely + unlikely

Not Recommended (%) =

<del>-</del> x 100

extremely likely + likely + neither + unlikely + extremely unlikely + don't know

For further information about the selection of the scoring method please see the NHS FFT Review published in June 2014 here:

http://www.england.nhs.uk/ourwork/pe/fft/fft-test-review/

## SECTION 3 Practice Scoring





## SECTION 4 Patient Response Analysis



## SECTION 5 Patient Free Text Comments: Summary

| nematic                                                                                                                                                                                                                                                                                       | Tag Cloud                                                                                                     | d