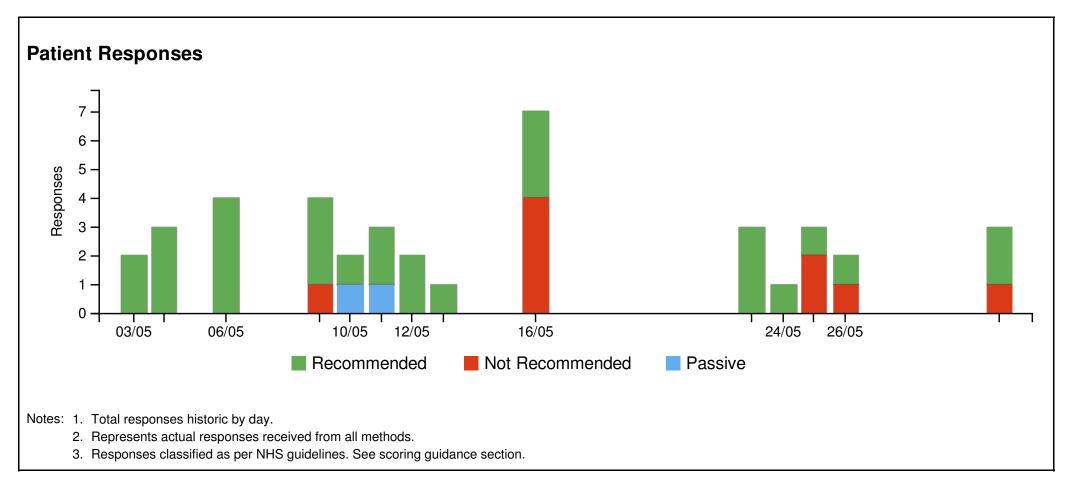

| 2%         | 100%  |

#### **Summary Scores**

♂ 71% 🖓 22% ☜ 7%

### **NHS Scoring Guidance**

Recent guidance issued by NHS England has confirmed the move away from the 'Net Promoter' scoring methodology to a simpler 'Percentage Recommended' and 'Percentage Not Recommended' method.

The percentage measures are calculated as follows:

extremely likely + likely

extremely unlikely + unlikely

Not Recommended (%) =

<del>-</del> x 100

extremely likely + likely + neither + unlikely + extremely unlikely + don't know

For further information about the selection of the scoring method please see the NHS FFT Review published in June 2014 here:

http://www.england.nhs.uk/ourwork/pe/fft/fft-test-review/

## SECTION 3 Practice Scoring





## SECTION 4 Patient Response Analysis



## SECTION 5 Patient Free Text Comments: Summary

| nematic                                                                                                                                                                                                                                                                                       | Tag Cloud                                                                                                     | d