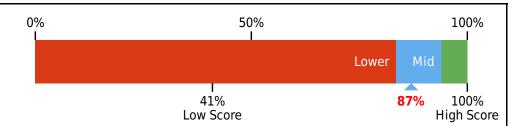

### **Practice Score: 'Recommended' Rank**

Your Score: 87%

Percentile Rank: 40TH

Notes: 1. Display the 'Recommended' score and percentile for current reporting month.

- 2. Score calculated as per NHS requirements. See scoring guidance section.
- 3. Percentile represents how your 'recommended' score compares to all other practices managed by iPLATO. Your score of 40th percentile means your practice scored above 40% of all practices.