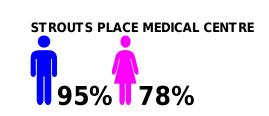

# Age < 25</th> 25 - 65 65+ All Practices 81% 88% 92% STROUTS PLACE MEDICAL CENTRE 67% 90% 67%

Notes: 1. Scores for current reporting month.

2. Score calculated as per NHS requirements. See scoring guidance section.