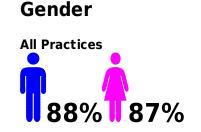

# Age < 25</th> 25 - 65 65+ All Practices 81% 88% 92% STROUTS PLACE MEDICAL CENTRE 67% 90% 67%

Notes: 1. Scores for current reporting month.

2. Score calculated as per NHS requirements. See scoring guidance section.