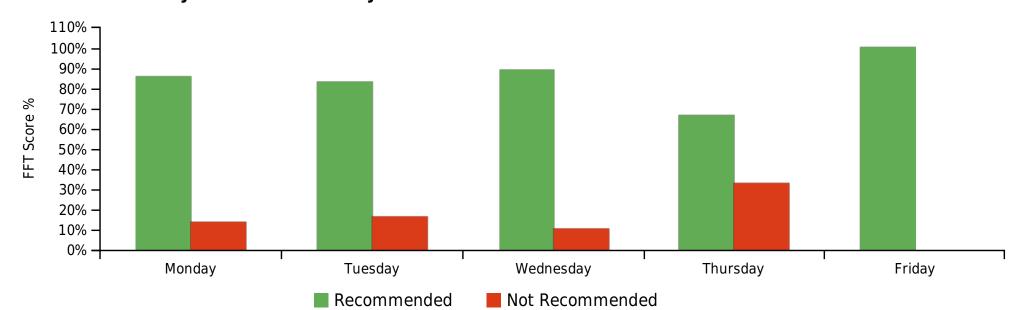

### **Practice Score: Day of the Week Analysis**

Notes: 1. Practice performance by Day of the week. Represents actual score for all 'days' during reporting period.

2. Score calculated as per NHS requirements. See scoring guidance section.