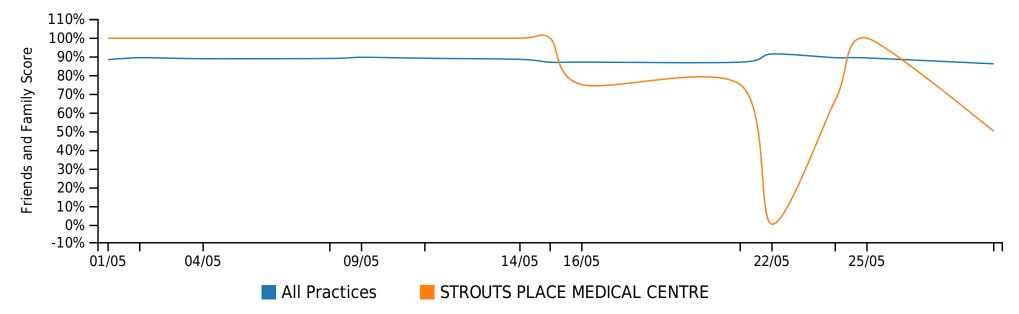

### **Practice Score: 'Recommended' Comparison**

Notes: 1. Practice score comparison of 'recommended' scores only.

2. Score calculated as per NHS requirements. See scoring guidance section.