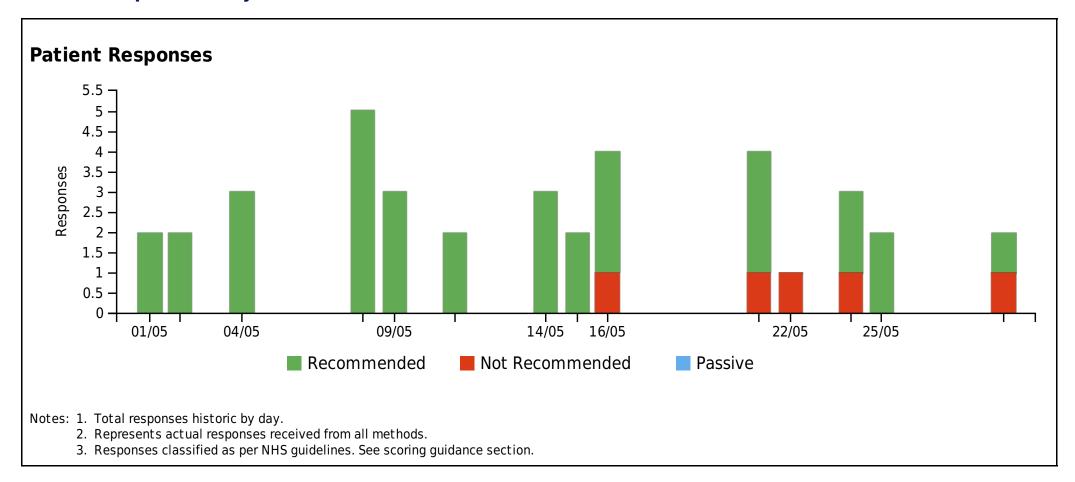

scored above 40% of all practices.

### **Practice Score: 'Recommended' Comparison**



Notes: 1. Practice score comparison of 'recommended' scores only.

2. Score calculated as per NHS requirements. See scoring guidance section.

## **Practice Score: 'Recommended' Demographic Analysis**

# Age < 25</th> 25 - 65 65+ All Practices 81% 88% 92% STROUTS PLACE MEDICAL CENTRE 67% 90% 67%





Notes: 1. Scores for current reporting month.

2. Score calculated as per NHS requirements. See scoring guidance section.

### **Practice Score: Day of the Week Analysis**



Notes: 1. Practice performance by Day of the week. Represents actual score for all 'days' during reporting period.

2. Score calculated as per NHS requirements. See scoring guidance section.

# **SECTION 4 Patient Response Analysis**



### SECTION 5

### **Patient Free Text Comments: Summary**

| Thematic                                                                                                                                                                                                                                                      | Tag C                                                                                       | loud