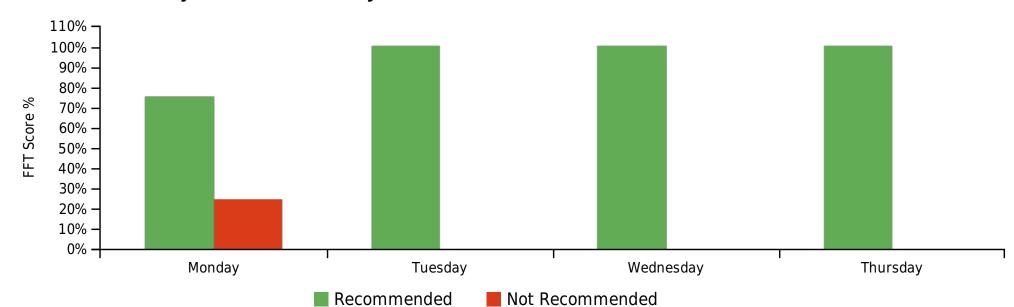

#### **Practice Score: Day of the Week Analysis**

Notes: 1. Practice performance by Day of the week. Represents actual score for all 'days' during reporting period.

2. Score calculated as per NHS requirements. See scoring guidance section.