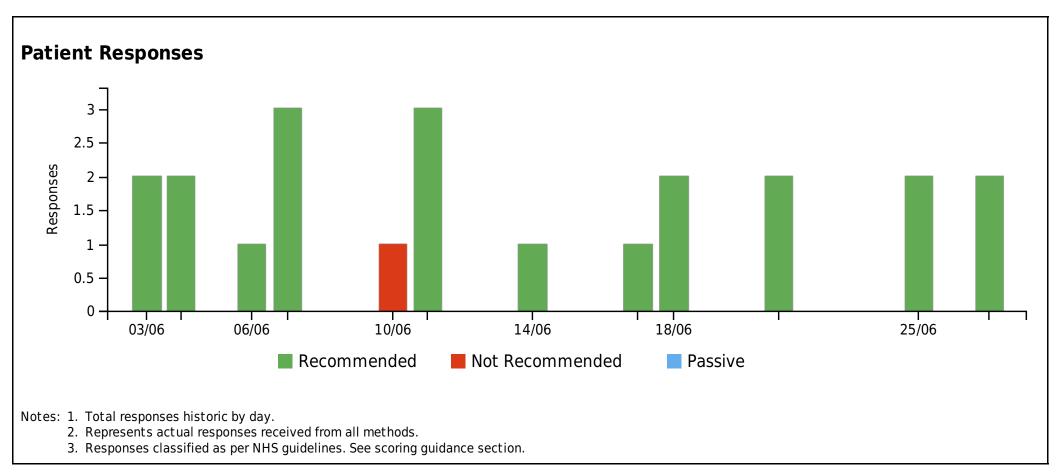

ion.

# **Practice Score: 'Recommended' Demographic Analysis**

| Age                             |      |         |      |   |
|---------------------------------|------|---------|------|---|
|                                 | < 25 | 25 - 65 | 65+  |   |
| All Practices                   | 84%  | 88%     | 92%  | - |
| STROUTS PLACE MEDICAL<br>CENTRE | 100% | 94%     | 100% |   |





Notes: 1. Scores for current reporting month.

2. Score calculated as per NHS requirements. See scoring guidance section.

#### **Practice Score: Day of the Week Analysis**



Notes: 1. Practice performance by Day of the week. Represents actual score for all 'days' during reporting period.

2. Score calculated as per NHS requirements. See scoring guidance section.

# **SECTION 4 Patient Response Analysis**



#### SECTION 5

## **Patient Free Text Comments: Summary**

| Thematic                                                                                                                                                                                                                                               | Tag Cloud                                                                                       |