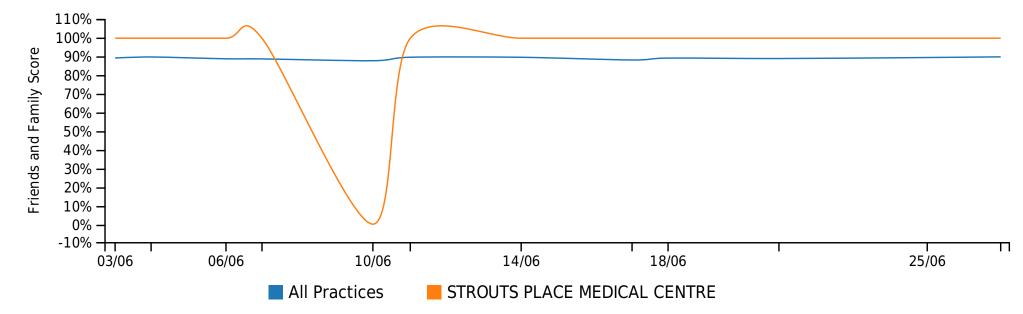

#### **Practice Score: 'Recommended' Comparison**

Notes: 1. Practice score comparison of 'recommended' scores only.

2. Score calculated as per NHS requirements. See scoring guidance section.