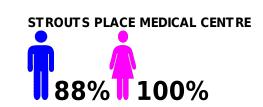

# **Practice Score: 'Recommended' Demographic Analysis**

| Age                             |      |         |      |   |
|---------------------------------|------|---------|------|---|
|                                 | < 25 | 25 - 65 | 65+  |   |
| All Practices                   | 84%  | 88%     | 92%  | - |
| STROUTS PLACE MEDICAL<br>CENTRE | 100% | 94%     | 100% |   |