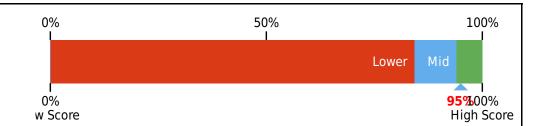

# **SECTION 3 Practice Scoring**

**Practice Score: 'Recommended' Rank** 

Your Score: 95%

Percentile Rank: 80TH

Notes: 1. Display the 'Recommended' score and percentile for current reporting month.

- 2. Score calculated as per NHS requirements. See scoring guidance section.
- 3. Percentile represents how your 'recommended' score compares to all other practices managed by iPLATO. Your score of 80th percentile means your practice scored above 80% of all practices.