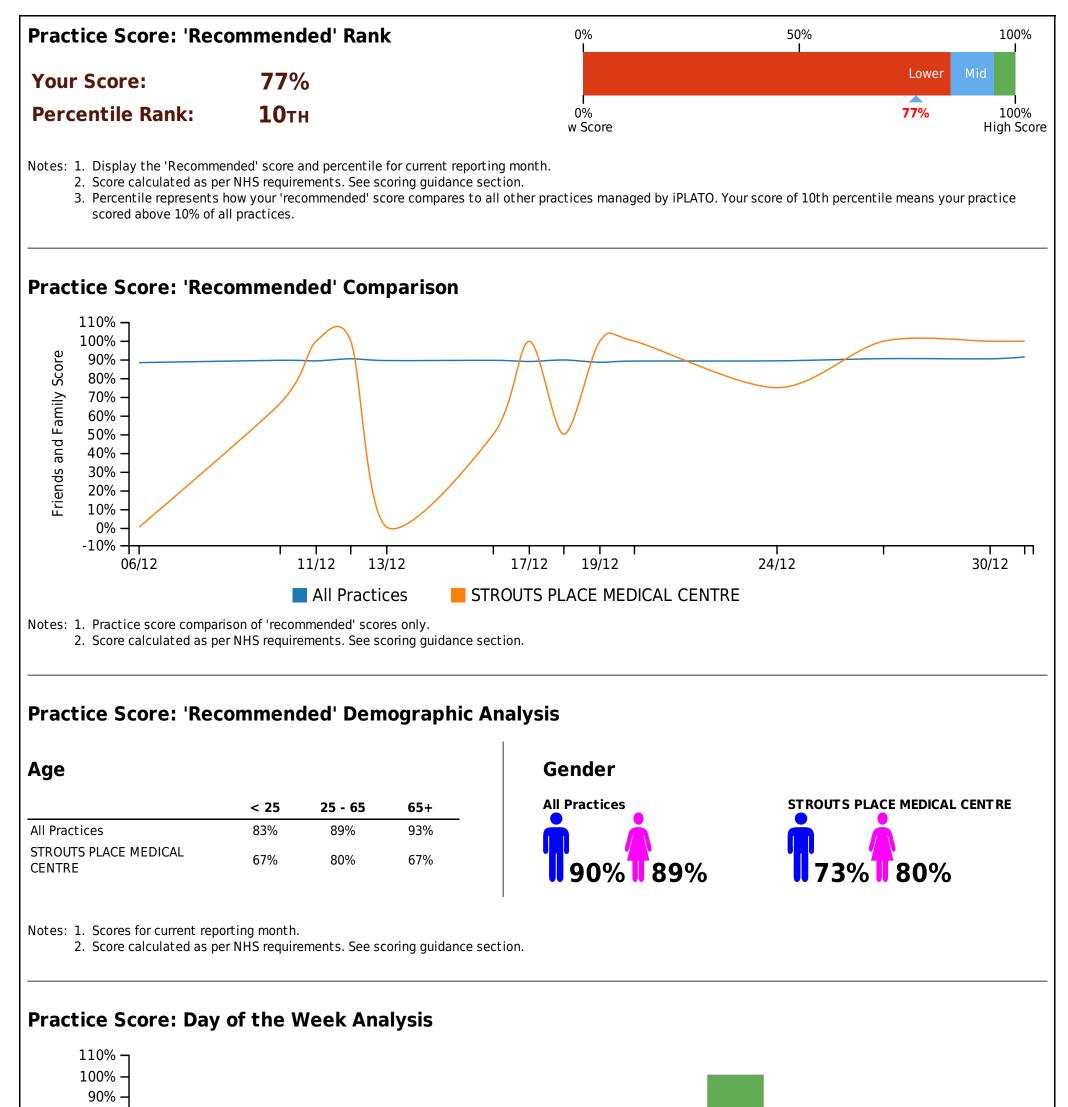

| 16                  | 4      | 2                                 | 1        | 3                     | 0          | 26    |
| Total (%)            | 62%                 | 15%    | 8%                                | 4%       | 12%                   | 0%         | 100%  |

#### **Summary Scores**

#### **NHS Scoring Guidance**

Recent guidance issued by NHS England has confirmed the move away from the 'Net Promoter' scoring methodology to a simpler 'Percentage Recommended' and 'Percentage Not Recommended' method.

The percentage measures are calculated as follows:



For further information about the selection of the scoring method please see the NHS FFT Review published in June 2014 here:

http://www.england.nhs.uk/ourwork/pe/fft/fft-test-review/

### SECTION 3 Practice Scoring





## SECTION 4 Patient Response Analysis



## SECTION 5 Patient Free Text Comments: Summary

| Thematic                                                                                                                                                                                                                                                                                              | Tag Cloud                                                                                               |                                                             |
|---------------------------------------------------------------------------------------------------------------------------------------------------------------------------------------------------------------------------------------------