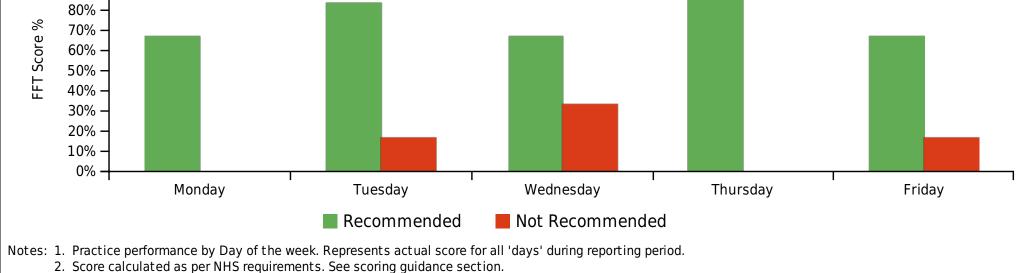

| 16                  | 4      | 2                                 | 1        | 3                     | 0          | 26    |
| Total (%)            | 62%                 | 15%    | 8%                                | 4%       | 12%                   | 0%         | 100%  |

#### **Summary Scores**

#### **NHS Scoring Guidance**

Recent guidance issued by NHS England has confirmed the move away from the 'Net Promoter' scoring methodology to a simpler 'Percentage Recommended' and 'Percentage Not Recommended' method.

The percentage measures are calculated as follows:



For further information about the selection of the scoring method please see the NHS FFT Review published in June 2014 here:

http://www.england.nhs.uk/ourwork/pe/fft/fft-test-review/

### SECTION 3 Practice Scoring





## SECTION 4 Patient Response Analysis



## SECTION 5 Patient Free Text Comments: Summary

| Thematic                                                                                                                                                                                                                                                                                              | Tag Cloud                                                                                               |                                                             |
|-----------------------------------------------------------------------------------------------------------------------------------------------------------------------------------------------------------------------------------------------