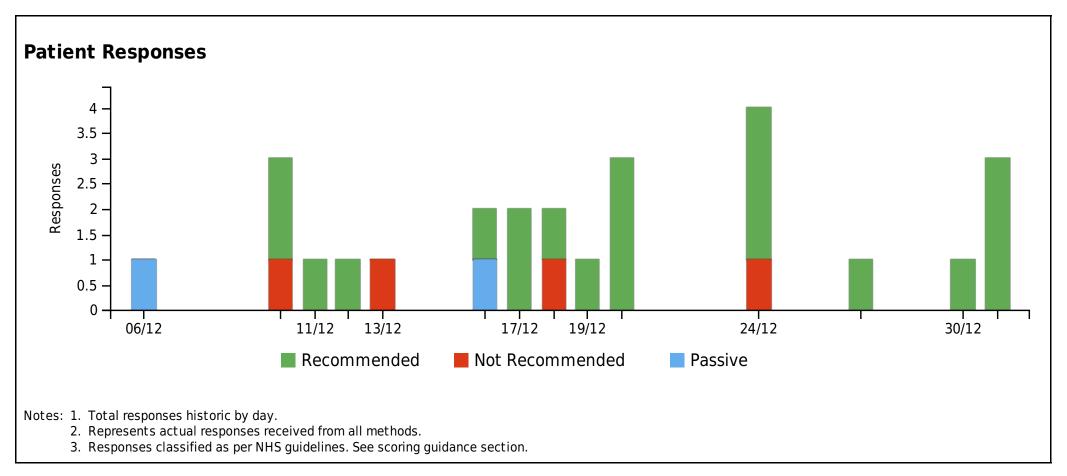

| 1        | 3                     | 0          | 26    |
| Total (%)            | 62%                 | 15%    | 8%                                | 4%       | 12%                   | 0%         | 100%  |

#### **Summary Scores**

#### **NHS Scoring Guidance**

Recent guidance issued by NHS England has confirmed the move away from the 'Net Promoter' scoring methodology to a simpler 'Percentage Recommended' and 'Percentage Not Recommended' method.

The percentage measures are calculated as follows:



For further information about the selection of the scoring method please see the NHS FFT Review published in June 2014 here:

http://www.england.nhs.uk/ourwork/pe/fft/fft-test-review/

### SECTION 3 Practice Scoring





## SECTION 4 Patient Response Analysis



## SECTION 5 Patient Free Text Comments: Summary

| Thematic                                                                                                                                                                                                                                                                                              | Tag Cloud                                                                                               |                                                             |
|-----------------------------------------------------------------------------------------------------------------------------------------------------------------------------------------------------------------------------------------------------------------------------------------