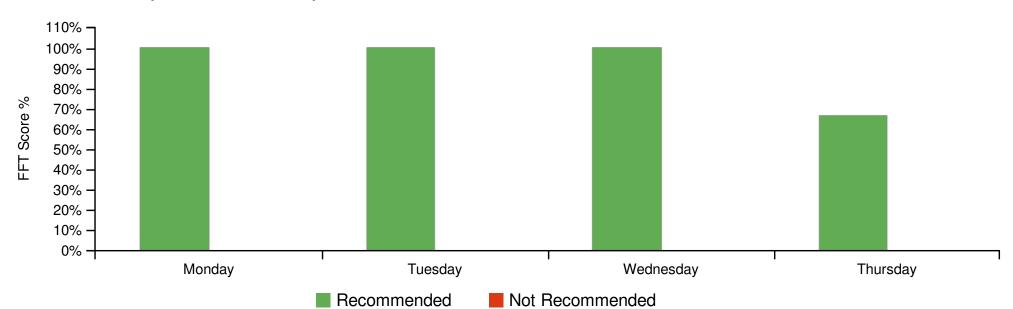

### **Practice Score: Day of the Week Analysis**

Notes: 1. Practice performance by Day of the week. Represents actual score for all 'days' during reporting period.

2. Score calculated as per NHS requirements. See scoring guidance section.