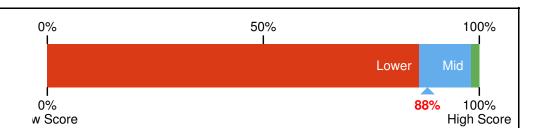

#### **Practice Scoring**

**Practice Score: 'Recommended' Rank** 

Your Score: 88%

Percentile Rank: 35TH

Notes: 1. Display the 'Recommended' score and percentile for current reporting month.

- 2. Score calculated as per NHS requirements. See scoring guidance section.
- 3. Percentile represents how your 'recommended' score compares to all other practices managed by iPLATO. Your score of 35th percentile means your practice scored above 35% of all practices.