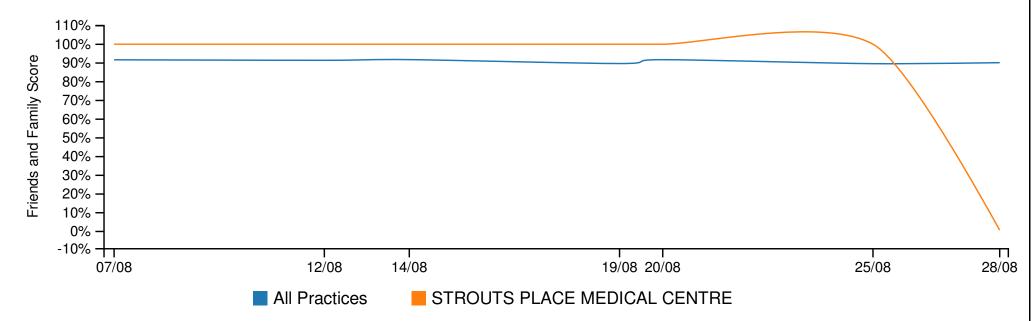

#### **Practice Score: 'Recommended' Comparison**

Notes: 1. Practice score comparison of 'recommended' scores only.

2. Score calculated as per NHS requirements. See scoring guidance section.